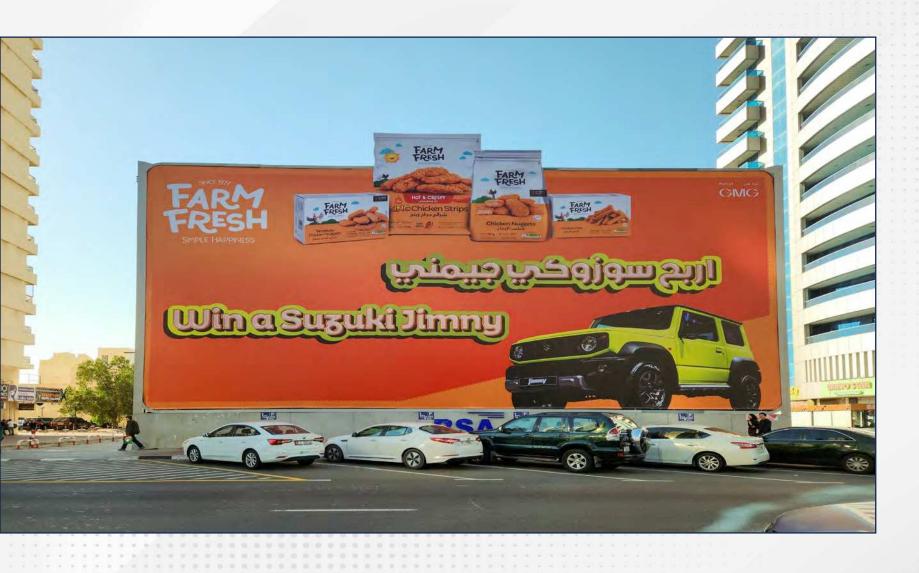

and great service and pride ourselves on consistent innovation. Since our launch in 2016, BSA has been at the forefront of developing some of the most high-profile advertising sites in UAE.

We understand the value of delivering the "Right audience at the Right time" which is why we focus on developing the very best premium out of home advertising in UAE. This means the best sites in the best landmark locations, concentrating on areas of media scarcity, which in turn deliver an upmarket audience.

We are growing organically to achieve our status as market leaders in UAE's Our-of-Home market following significant investment.



### SZR-H2

#### **LOCATION**

Facing Emirates Towers SZR, Dubai

#### SPECS:

W 25m X H 13m

#### TYPE:

**Backlit Hoarding** 

#### **TRAFFIC**

500,000 Cars/Day



## SZR-H2

#### **LOCATION**

Facing Emirates Towers, SZR, Dubai



# THANK YOU