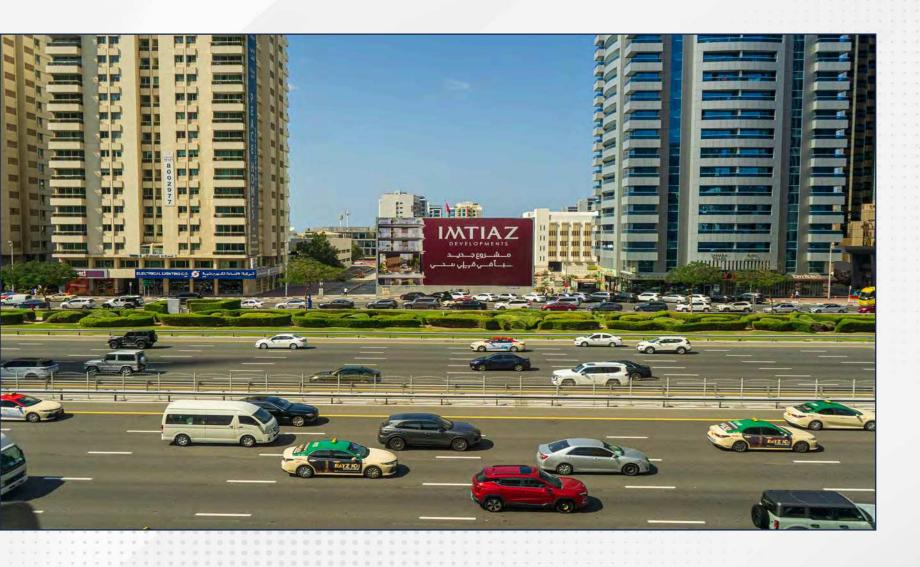

### SZR-H2

#### **LOCATION**

Facing Emirates Towers SZR, Dubai

#### SPECS:

W 25m X H 13m

#### TYPE:

**Backlit Hoarding** 

#### **TRAFFIC**

500,000 Cars/Day