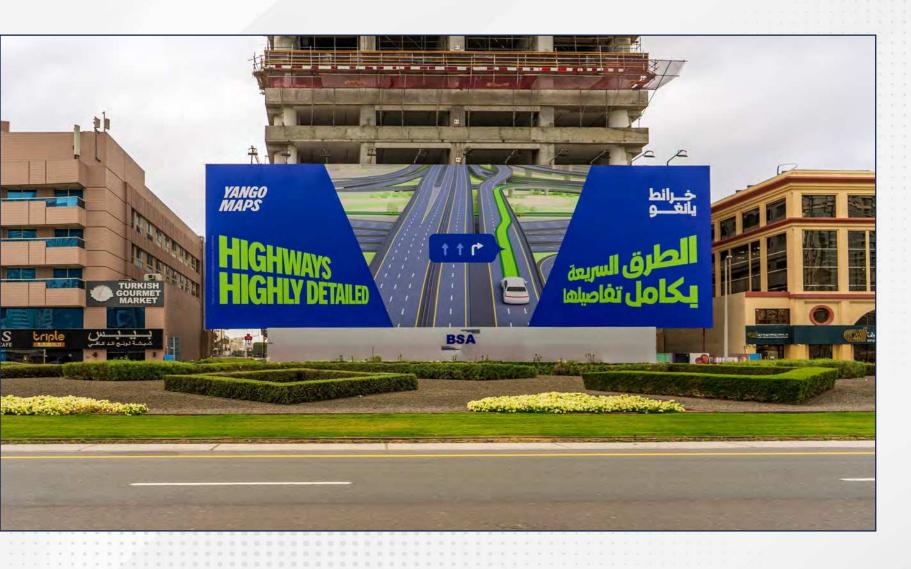

### SZR-H4

#### **LOCATION**

Facing Dubai Mall & Burj Khalifa SZR Dubai

#### SPECS:

W 45m X H 15m

#### TYPE:

Back Lit Hoarding

#### **TRAFFIC**

500,000 Cars/Day