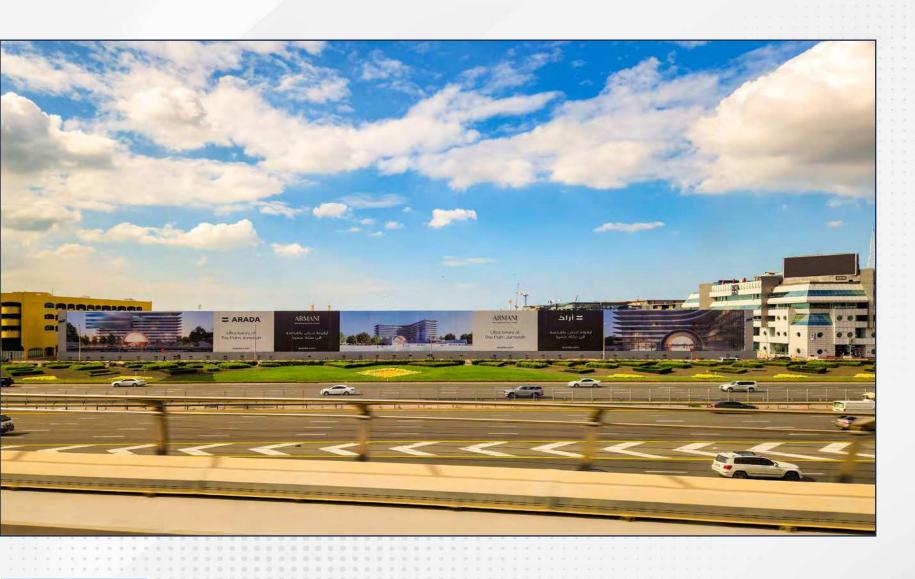

### SZR-H5

LOCATION

Facing Burj Khalifa , SZR Dubai

SPECS: W 163m X H 12m

TYPE: Front Lit Hoarding

TRAFFIC 500,000 Cars/Day

## SZR-H5

LOCATION

Facing Burj Khalifa , SZR Dubai