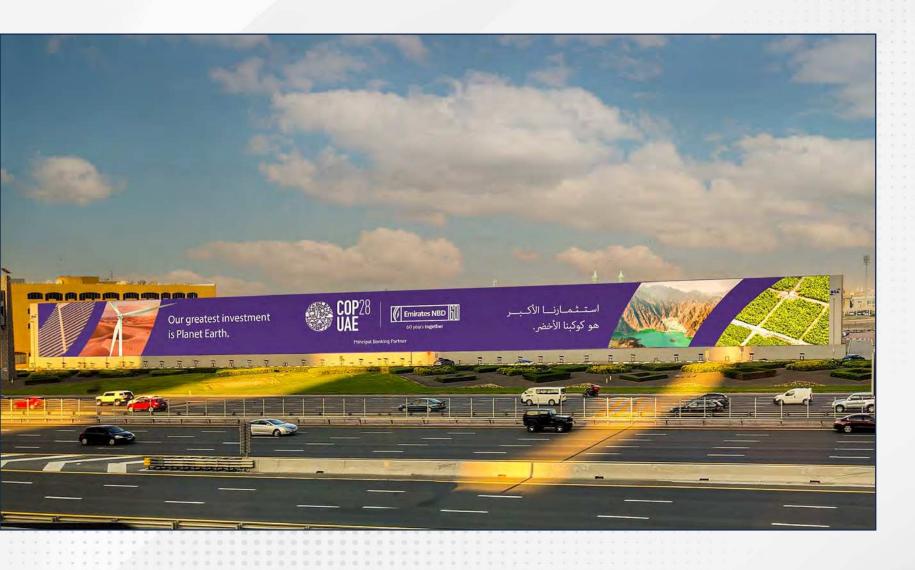

### SZR-H5

LOCATION

Facing Burj Khalifa , SZR Dubai

SPECS: W 163m X H 12m

TYPE: Front Lit Hoarding

TRAFFIC 500,000 Cars/Day

## SZR-H5

LOCATION

Facing Burj Khalifa , SZR Dubai